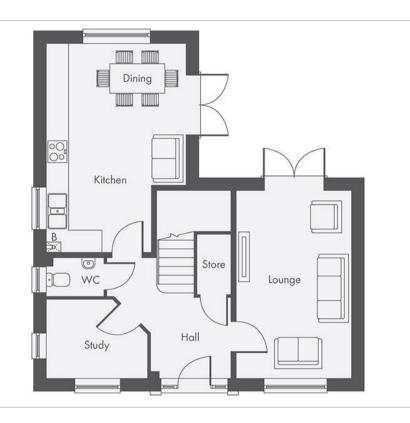

#### Floor Plans

\*\*5% DEPOSIT PAID WHEN YOU RESERVE BY THE 10TH MAY!\*\* THIS OFFER INCLUDES FLOORING THROUGHOUT!\*\* T's and C's Apply.

The Attwood has a flexible, L-shaped internal layout. Its ground floor includes a bright and welcoming hall, cloakroom, home office or formal dining room, kitchen/diner and lounge. There is a master bedroom with en suite three further beds (inc. an en-suite) and family bathroom. Single Garage. 1258 sq ft of accommodation