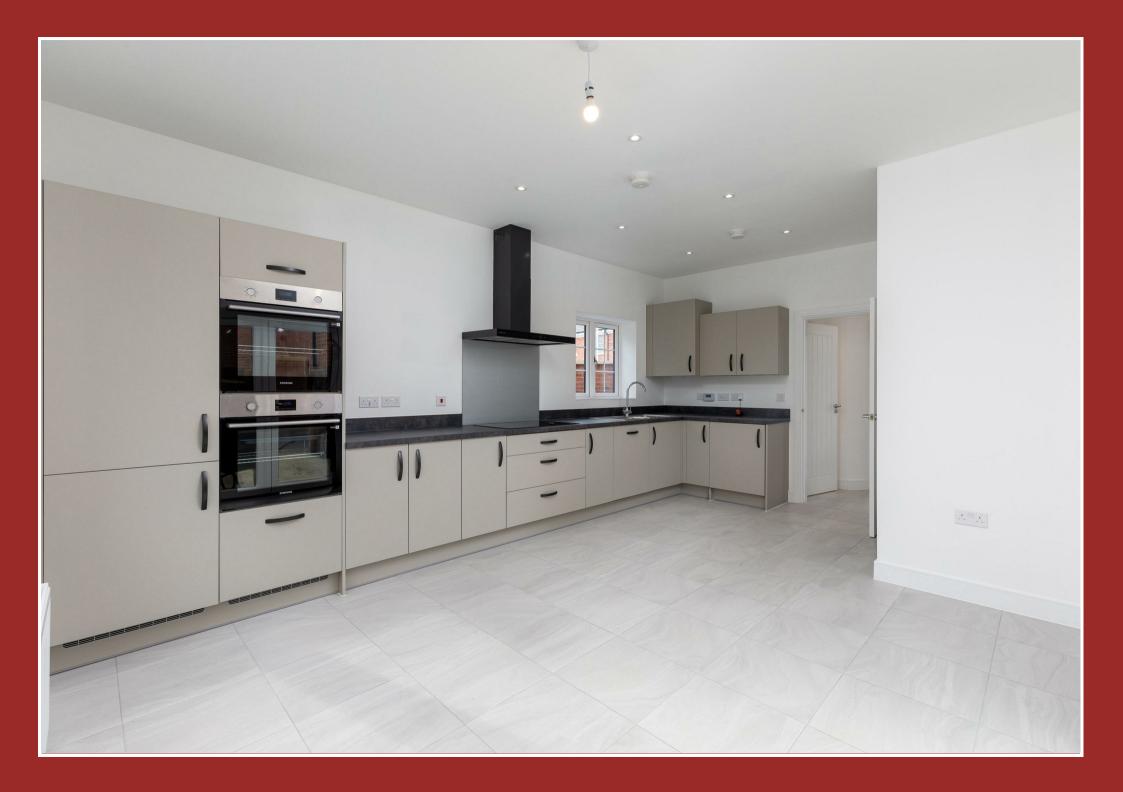

\*\*5% DEPOSIT PAID WHEN YOU RESERVE BY THE 10TH MAY!\*\* THIS OFFER INCLUDES FLOORING THROUGHOUT!\*\* T's and C's Apply.

The Attwood has a flexible, L-shaped internal layout. Its ground floor includes a bright and welcoming hall, cloakroom, home office or formal dining room, kitchen/diner and lounge. There is a master bedroom with en suite three further beds (inc. an en-suite) and family bathroom. Single Garage. 1258 sq ft of accommodation