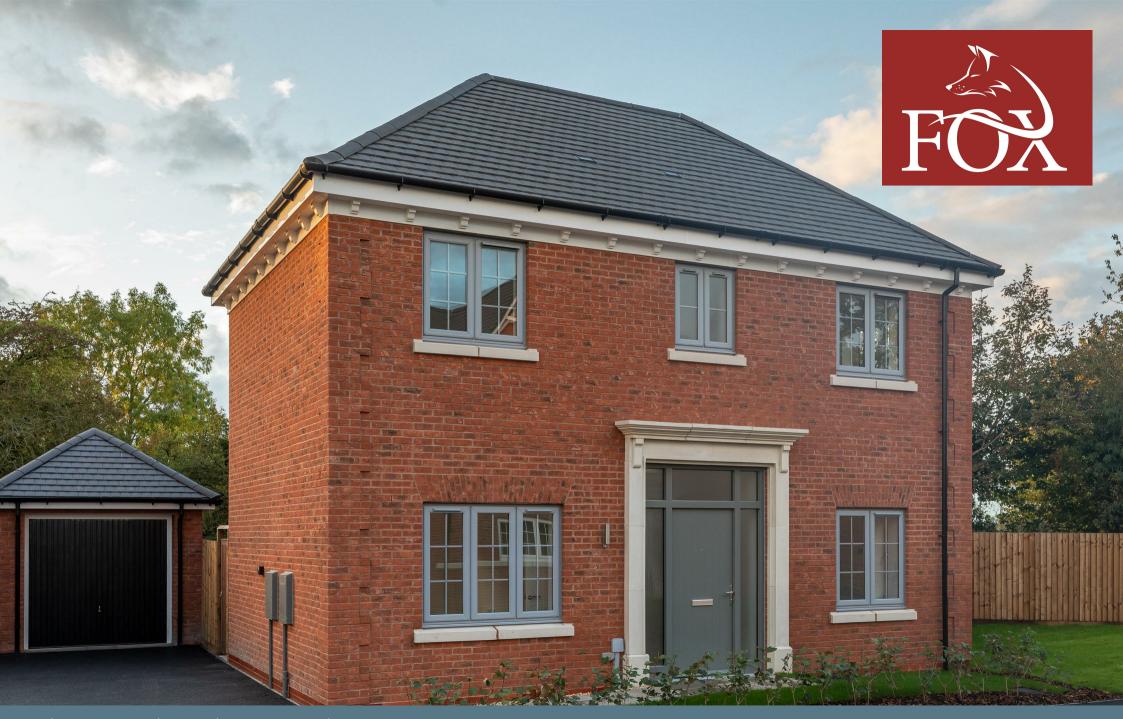

The Attwood , Market Bosworth, CV13 0PG £497,500

# The Attwood Market Bosworth, CV13 0PG

- Plot 17, The Attwood
- Study/Dining Room & Lounge
- TWO En-Suites
- Single Garage

- Superb Dining Kitchen
- Four Bedrooms (2 DOUBLE)
- Family Bathroom
- 1258 sq ft of accommodation

\*\*5% DEPOSIT PAID WHEN YOU RESERVE BY THE 10TH MAY!\*\* THIS OFFER INCLUDES FLOORING THROUGHOUT!\*\* T's and C's Apply.

The Attwood has a flexible, L-shaped internal layout. Its ground floor includes a bright and welcoming hall, cloakroom, home office or formal dining room, kitchen/diner and lounge. There is a master bedroom with en suite three further beds (inc. an en-suite) and family bathroom. Single Garage. 1258 sq ft of accommodation